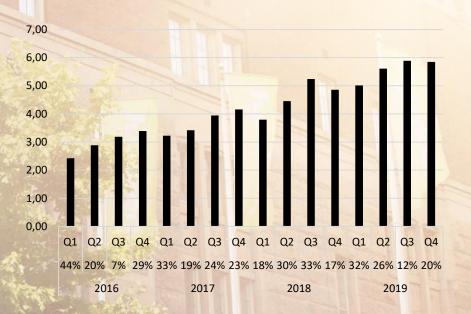

### Fastighets AB Balder Q4 2019

- Taken possession of
  - Hotel property in CBD Gothenburg, Scandic largest tenant
  - Two office properties in Stockholm, both centrally located
  - 4 project properties in Gothenburg, intended for residentials
- Completed 400 apartments in Denmark and 300 apartments in Finland







Profit from property management
5.85 SEK/share
+20 %

Net debt to total assets 48.2 %

Net debt/EBITDA

12.8

#### **NAV**

346 SEK/share +23 %

Like for like rental growth 3.8 %

### Fastighets AB Balder Q4 2019

#### Profit from property management, SEK/share



#### Long-term net asset value (NAV), SEK/share



## Current earnings capacity

|                                            | 2019    | 2018                 | Deviation |      |
|--------------------------------------------|---------|----------------------|-----------|------|
| SEKm                                       | 31 Dec  | 31 Dec               | SEKm      | %    |
| Rental income                              | 8,000   | 7,000                | 1,000     | 14   |
| Property costs                             | -2,080  | -1 <mark>,885</mark> | -195      | 10   |
| Net operating income                       | 5,920   | 5,115                | 805       | 16   |
|                                            |         |                      |           |      |
| Management and adminis