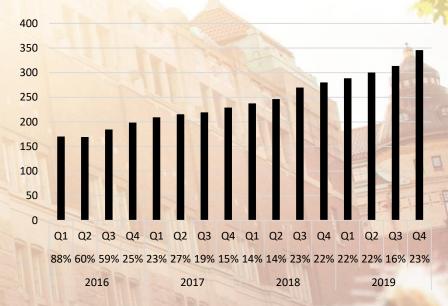

### Fastighets AB Balder Q4 2019

- Taken possession of
  - Hotel property in CBD Gothenburg, Scandic largest tenant
  - Two office properties in Stockholm, both centrally located
  - 4 project properties in Gothenburg, intended for residentials
- Completed 400 apartments in Denmark and 300 apartments in Finland







Profit from property management
5.85 SEK/share
+20 %

Net debt to total assets 48.2 %

Net debt/EBITDA

12.8

#### **NAV**

346 SEK/share +23 %

Like for like rental growth 3.8 %

### Fastighets AB Balder Q4 2019

#### Profit from property management, SEK/share



#### Long-term net asset value (NAV), SEK/share



## Current earnings capacity

|                                            | 2019    | 2018                 | Deviation |      |
|--------------------------------------------|---------|----------------------|-----------|------|
| SEKm                                       | 31 Dec  | 31 Dec               | SEKm      | %    |
| Rental income                              | 8,000   | 7,000                | 1,000     | 14   |
| Property costs                             | -2,080  | -1 <mark>,885</mark> | -195      | 10   |
| Net operating income                       | 5,920   | 5,115                | 805       | 16   |
|                                            |         |                      |           |      |
| Management and administrative costs        | -670    | -595