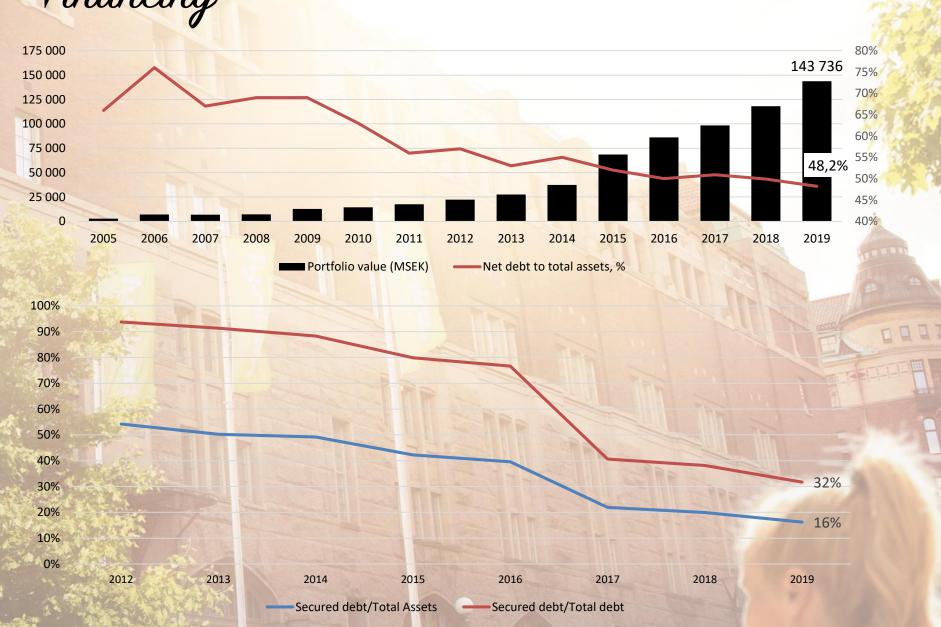

Profit from property management
5.85 SEK/share
+20 %

Net debt to total assets 48.2 %

Net debt/EBITDA

12.8

### Financing

Equity/assets ratio

38.6 % (Target 40 %)

Net debt to total assets

48.2 % (Target 50 %)

> ICR

5.2 (Target 2.0)

The fixed credit term

# Financing