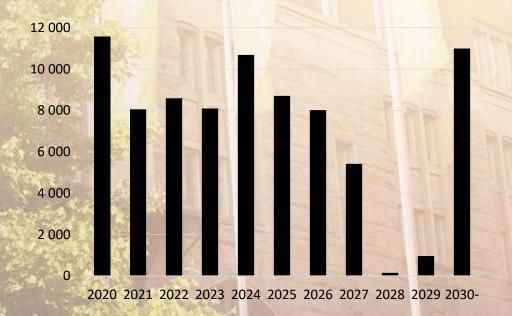

ng liabilities                          | 81,242  | 67,205     |
| of which Hybrid capital                               | 3,652   | 3,596      |
| Derivatives                                           | 1,210   | 965        |
| Lease contract                                        | 1,543   | 11/11/11/2 |
| Other liabilities                                     | 3,923   | 3,573      |
| Total equity and liabilities                          | 158,659 | 128,471    |

# Property portfolio over 80 % of the property portfolio located in capitals and larger cities



### Financing

Equity/assets ratio

38.6 % (Target 40 %)

Net debt to total assets

48.2 % (Target 50 %)

> ICR

5.2 (Target 2.0)

The fixed credit term

5.8 years

Average fixed-rate period

3.1 years

#### Debt maturities, SEKm



#### Interest maturity structure

|                 |        | Interest | Proportion