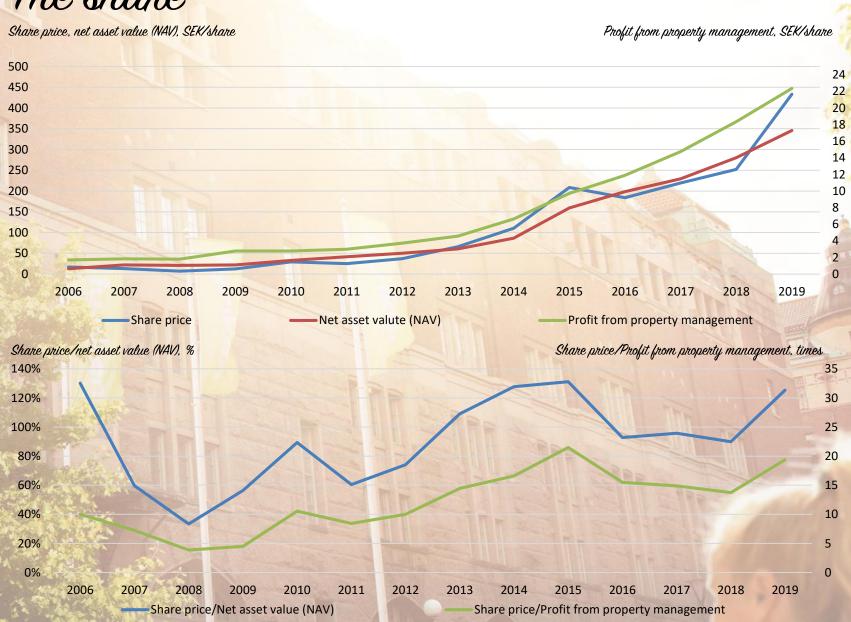

#### The share

#### Profit from property management, SEK/share

#### Long-term net asset value (NAV), SEK/share