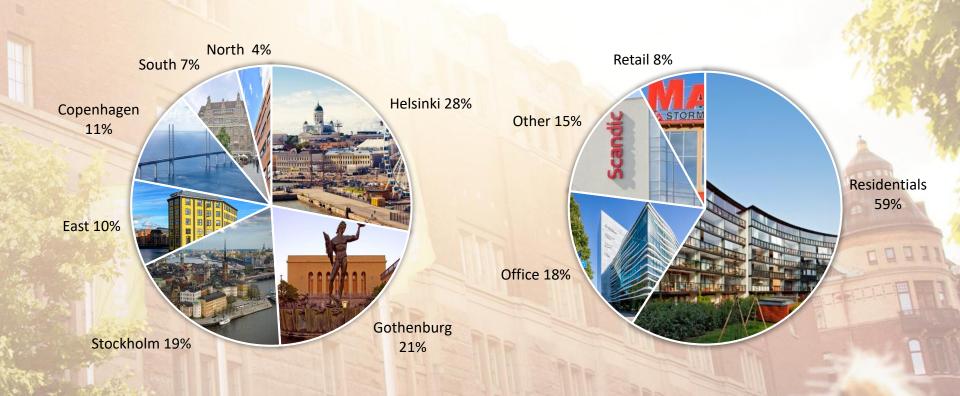

# Property portfolio over 80 % of the property portfolio located in capitals and larger cities